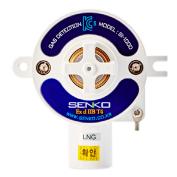

## **Description**

SI-100D is a combustible (LNG/LPG) gas leak detector that consists of a sensing unit and receiver. This is used to detect gas leaks in the pipe or valve. SI-100D can be used with present any indicators and PLC using analog output (4-20mA). SI-100D is a low-priced compact and light entry-level product.

## **Specification**

| Model                 | SI-100D                                                    |
|-----------------------|------------------------------------------------------------|
| Model                 | 31-100D                                                    |
| Measuring range       | LNG/LPG(methane/propane)                                   |
| Measuring type        | Diffusion type                                             |
| Measuring method      | Catalytic                                                  |
| Measuring range       | 0~100%LEL                                                  |
| Sensor life time      | > 2 years                                                  |
| Response time         | <10sec/90%scale                                            |
| Accuracy              | ±3%/Full scale                                             |
| Output signal         | 4-20mA DC                                                  |
| Cable/Distance        | CVVSB 1.5sq or AWG20 × 3wire (Power + Signal) / 2,500m max |
| Conduit connection    | NPT 1/2"                                                   |
| Mounting type         | Wall mount                                                 |
| Operating temperature | -20°C ~ +50°C                                              |
| Operating humidity    | 0%~95% RH(Non-condensing)                                  |
| Operating power       | 24V DC +/- 20%, <90mAh                                     |
| Materianl             | Aluminium                                                  |
| Dimensions            | 93(W) × 106(H) × 89(D)mm                                   |
| Weight                | 0.6kg                                                      |
| Approval              | KCS Ex d II B T4/14-KB2BO-0422                             |
|                       |                                                            |