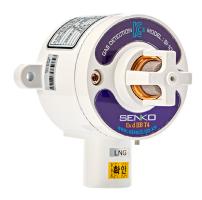

## **Description**

SI-100D is a combustible (LNG/LPG) gas leak detector that consists of a sensing unit and receiver. This is used to detect gas leaks in the pipe or valve. SI-100D can be used with present any indicators and PLC using analog output (4-20mA). SI-100D is a low-priced compact and light entry-level product.

## **Specification**

| Model                 | SI-100D                                                    |
|-----------------------|------------------------------------------------------------|
| Model                 | 31-100D                                                    |
| Measuring range       | LNG/LPG(methane/propane)                                   |
| Measuring type        | Diffusion type                                             |
| Measuring method      | Catalytic                                                  |
| Measuring range       | 0~100%LEL                                                  |
| Sensor life time      | > 2 years                                                  |
| Response time         | <10sec/90%scale                                            |
| Accuracy              | ±3%/Full scale                                             |
| Output signal         | 4-20mA DC                                                  |
| Cable/Distance        | CVVSB 1.5sq or AWG20 × 3wire (Power + Signal) / 2,500m max |
| Conduit connection    | NPT 1/2"                                                   |
| Mounting type         | Wall mount                                                 |
| Operating temperature | -20°C ~ +50°C                                              |
| Operating humidity    | 0%~95% RH(Non-condensing)                                  |
| Operating power       | 24V DC +/- 20%, <90mAh                                     |
| Materianl             | Aluminium                                                  |
| Dimensions            | 93(W) × 106(H) × 89(D)mm                                   |
| Weight                | 0.6kg                                                      |
| Approval              | KCS Ex d II B T4/14-KB2BO-0422                             |
|                       |                                                            |