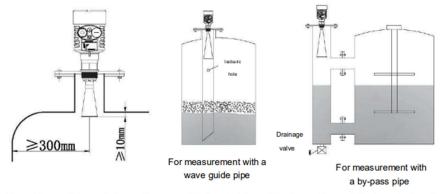

Power supply: 6 to 24V DC

Display: optional

· Backlight is available on request

The minimum distance between the symmetrical central line of the transmitter and the inner tank wall should be at least 300mm